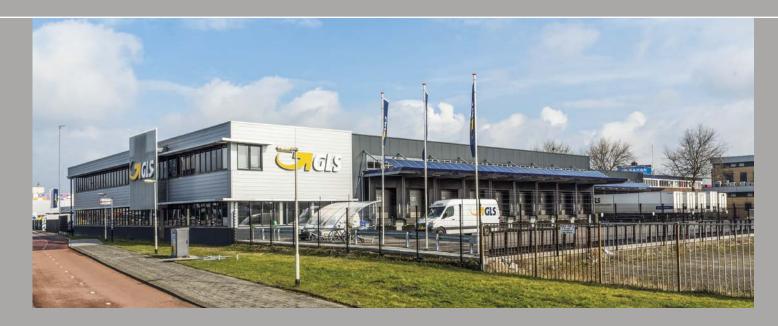

2.4% ABSENTEEISM

155.000 m<sup>2</sup>
DISTRIBUTION
CENTRES IN 2017

VTS Boxmeer

GLS Rotterdam

Makita Eindhover

| 2017    | 2016                                                                                                | 2015                                                                                                                                                                                                                                                                                                                                     | 2014                                                                                                                                                                                                                                                                                                                                                                                                                                                                                                                                  | 2013                                                                                                                                                                                                                                                                                                                                                                                                                                                                                                                                                                                                                                                                                                                                                                                                                                                                                                                                                                                  |
|---------|-----------------------------------------------------------------------------------------------------|------------------------------------------------------------------------------------------------------------------------------------------------------------------------------------------------------------------------------------------------------------------------------------------------------------------------------------------|---------------------------------------------------------------------------------------------------------------------------------------------------------------------------------------------------------------------------------------------------------------------------------------------------------------------------------------------------------------------------------------------------------------------------------------------------------------------------------------------------------------------------------------|---------------------------------------------------------------------------------------------------------------------------------------------------------------------------------------------------------------------------------------------------------------------------------------------------------------------------------------------------------------------------------------------------------------------------------------------------------------------------------------------------------------------------------------------------------------------------------------------------------------------------------------------------------------------------------------------------------------------------------------------------------------------------------------------------------------------------------------------------------------------------------------------------------------------------------------------------------------------------------------|
| 173,432 | 210,748                                                                                             | 151,693                                                                                                                                                                                                                                                                                                                                  | 160,596                                                                                                                                                                                                                                                                                                                                                                                                                                                                                                                               | 136,162                                                                                                                                                                                                                                                                                                                                                                                                                                                                                                                                                                                                                                                                                                                                                                                                                                                                                                                                                                               |
|         |                                                                                                     |                                                                                                                                                                                                                                                                                                                                          |                                                                                                                                                                                                                                                                                                                                                                                                                                                                                                                                       |                                                                                                                                                                                                                                                                                                                                                                                                                                                                                                                                                                                                                                                                                                                                                                                                                                                                                                                                                                                       |
| 8,508   | 6,891                                                                                               | 7,404                                                                                                                                                                                                                                                                                                                                    | 8,423                                                                                                                                                                                                                                                                                                                                                                                                                                                                                                                                 | 7,703                                                                                                                                                                                                                                                                                                                                                                                                                                                                                                                                                                                                                                                                                                                                                                                                                                                                                                                                                                                 |
| 7,835   | 6,295                                                                                               | 6,824                                                                                                                                                                                                                                                                                                                                    | 7,803                                                                                                                                                                                                                                                                                                                                                                                                                                                                                                                                 | 7,103                                                                                                                                                                                                                                                                                                                                                                                                                                                                                                                                                                                                                                                                                                                                                                                                                                                                                                                                                                                 |
| 5,959   | 4,767                                                                                               | 5,464                                                                                                                                                                                                                                                                                                                                    | 5,260                                                                                                                                                                                                                                                                                                                                                                                                                                                                                                                                 | 4,701                                                                                                                                                                                                                                                                                                                                                                                                                                                                                                                                                                                                                                                                                                                                                                                                                                                                                                                                                                                 |
| 4,9%    | 3.3%                                                                                                | 4.9%                                                                                                                                                                                                                                                                                                                                     | 5.2%                                                                                                                                                                                                                                                                                                                                                                                                                                                                                                                                  | 5.5%                                                                                                                                                                                                                                                                                                                                                                                                                                                                                                                                                                                                                                                                                                                                                                                                                                                                                                                                                                                  |
| 4,5%    | 3.0%                                                                                                | 4.5%                                                                                                                                                                                                                                                                                                                                     | 4.9%                                                                                                                                                                                                                                                                                                                                                                                                                                                                                                                                  | 5.1%                                                                                                                                                                                                                                                                                                                                                                                                                                                                                                                                                                                                                                                                                                                                                                                                                                                                                                                                                                                  |
| 3,4%    | 2.3%                                                                                                | 3.6%                                                                                                                                                                                                                                                                                                                                     | 3.3%                                                                                                                                                                                                                                                                                                                                                                                                                                                                                                                                  | 3.4%                                                                                                                                                                                                                                                                                                                                                                                                                                                                                                                                                                                                                                                                                                                                                                                                                                                                                                                                                                                  |
| 51.90%  | 46.35%                                                                                              | 55.00%                                                                                                                                                                                                                                                                                                                                   | 52.05%                                                                                                                                                                                                                                                                                                                                                                                                                                                                                                                                | 46.27%                                                                                                                                                                                                                                                                                                                                                                                                                                                                                                                                                                                                                                                                                                                                                                                                                                                                                                                                                                                |
| 55,299  | 49,382                                                                                              | 44,140                                                                                                                                                                                                                                                                                                                                   | 44,674                                                                                                                                                                                                                                                                                                                                                                                                                                                                                                                                | 39,456                                                                                                                                                                                                                                                                                                                                                                                                                                                                                                                                                                                                                                                                                                                                                                                                                                                                                                                                                                                |
| 106,541 | 106,548                                                                                             | 80,253                                                                                                                                                                                                                                                                                                                                   | 85,822                                                                                                                                                                                                                                                                                                                                                                                                                                                                                                                                | 84,192                                                                                                                                                                                                                                                                                                                                                                                                                                                                                                                                                                                                                                                                                                                                                                                                                                                                                                                                                                                |
| 2.34    | 1.98                                                                                                | 2.01                                                                                                                                                                                                                                                                                                                                     | 2.18                                                                                                                                                                                                                                                                                                                                                                                                                                                                                                                                  | 1.68                                                                                                                                                                                                                                                                                                                                                                                                                                                                                                                                                                                                                                                                                                                                                                                                                                                                                                                                                                                  |
| 90,122  | 91,587                                                                                              | 58,455                                                                                                                                                                                                                                                                                                                                   | 54,601                                                                                                                                                                                                                                                                                                                                                                                                                                                                                                                                | 51,158                                                                                                                                                                                                                                                                                                                                                                                                                                                                                                                                                                                                                                                                                                                                                                                                                                                                                                                                                                                |
| 38,350  | 46,270                                                                                              | 29,115                                                                                                                                                                                                                                                                                                                                   | 25,008                                                                                                                                                                                                                                                                                                                                                                                                                                                                                                                                | 30,373                                                                                                                                                                                                                                                                                                                                                                                                                                                                                                                                                                                                                                                                                                                                                                                                                                                                                                                                                                                |
|         |                                                                                                     |                                                                                                                                                                                                                                                                                                                                          |                                                                                                                                                                                                                                                                                                                                                                                                                                                                                                                                       |                                                                                                                                                                                                                                                                                                                                                                                                                                                                                                                                                                                                                                                                                                                                                                                                                                                                                                                                                                                       |
| 224     | 225                                                                                                 | 249                                                                                                                                                                                                                                                                                                                                      | 265                                                                                                                                                                                                                                                                                                                                                                                                                                                                                                                                   | 275                                                                                                                                                                                                                                                                                                                                                                                                                                                                                                                                                                                                                                                                                                                                                                                                                                                                                                                                                                                   |
| 774     | 937                                                                                                 | 609                                                                                                                                                                                                                                                                                                                                      | 606                                                                                                                                                                                                                                                                                                                                                                                                                                                                                                                                   | 495                                                                                                                                                                                                                                                                                                                                                                                                                                                                                                                                                                                                                                                                                                                                                                                                                                                                                                                                                                                   |
| 0       | 6.6                                                                                                 | 3.3                                                                                                                                                                                                                                                                                                                                      | 3.3                                                                                                                                                                                                                                                                                                                                                                                                                                                                                                                                   | 3.5                                                                                                                                                                                                                                                                                                                                                                                                                                                                                                                                                                                                                                                                                                                                                                                                                                                                                                                                                                                   |
| 0       | 27                                                                                                  | 4                                                                                                                                                                                                                                                                                                                                        | 19                                                                                                                                                                                                                                                                                                                                                                                                                                                                                                                                    | 3                                                                                                                                                                                                                                                                                                                                                                                                                                                                                                                                                                                                                                                                                                                                                                                                                                                                                                                                                                                     |
| 0       | 4.1                                                                                                 | 0.67                                                                                                                                                                                                                                                                                                                                     | 3.17                                                                                                                                                                                                                                                                                                                                                                                                                                                                                                                                  | 0.6                                                                                                                                                                                                                                                                                                                                                                                                                                                                                                                                                                                                                                                                                                                                                                                                                                                                                                                                                                                   |
|         | 173,432  8,508 7,835 5,959  4,9% 4,5% 3,4%  51.90% 55,299 106,541  2.34 90,122 38,350  224 774  0 0 | 8,508     6,891       7,835     6,295       5,959     4,767       4,9%     3.3%       4,5%     3.0%       3,4%     2.3%       51,90%     46.35%       55,299     49,382       106,541     106,548       2.34     1,98       90,122     91,587       38,350     46,270       224     225       774     937       0     6.6       0     27 | 173,432     210,748     151,693       8,508     6,891     7,404       7,835     6,295     6,824       5,959     4,767     5,464       4,9%     3.3%     4.9%       4,5%     3.0%     4.5%       3,4%     2.3%     3.6%       51.90%     46.35%     55.00%       55,299     49,382     44,140       106,541     106,548     80,253       2.34     1.98     2.01       90,122     91,587     58,455       38,350     46,270     29,115       224     225     249       774     937     609       0     6.6     3.3       0     27     4 | 173,432         210,748         151,693         160,596           8,508         6,891         7,404         8,423           7,835         6,295         6,824         7,803           5,959         4,767         5,464         5,260           4,9%         3,3%         4,9%         5,2%           4,5%         3,0%         4,5%         4,9%           3,4%         2,3%         3,6%         3,3%           51,90%         46,35%         55,00%         52,05%           55,299         49,382         44,140         44,674           106,541         106,548         80,253         85,822           2,34         1,98         2,01         2,18           90,122         91,587         58,455         54,601           38,350         46,270         29,115         25,008           224         225         249         265           774         937         609         606           0         6.6         3,3         3,3           0         27         4         19 |