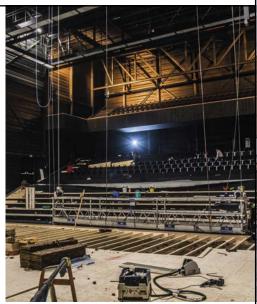

In our 'own' Veghel we had the opportunity to sign for the new theater at the Noordkade in cooperation with council of Meierijstad. The newly built theater 'De Blauwe Kei' has 700 seats and is build in a modern environment.

SPECIAL PROJECTS

De Blauwe Kei Veghel

Photos: Arthur Pfaff