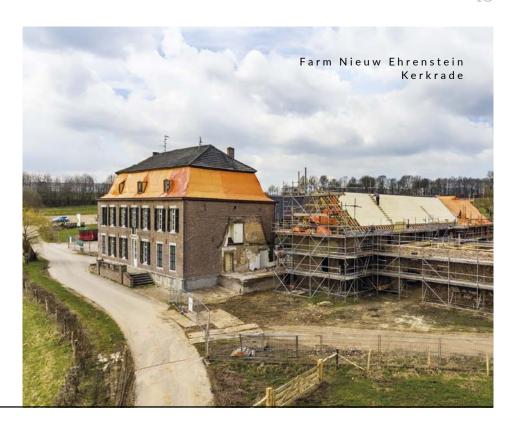

With monastery Hoog Cruts in Noorbeek, Limburgs Landschap follows its vision. The trust is investing heavily in the recovery of this dilapidated ruin that was abandoned after a fire in 1979. Also Hoeve Nieuw Ehrenstein in Kerkrade will be restored to become a tourist attraction. The most beautiful thing about restauration is that it is real craftsmanship. Our craftsmen are working with passion and are also focused on transferring their knowledge to a new generation.

149 Apartments Leidsche Rijn

207 Apartments Rotsoord

44 Utrecht

Utrecht

Hartelstein24

Maintenance Winselerhof

Farm Nieuw Ehrenstein

23 Kerkrade

Kerkrade