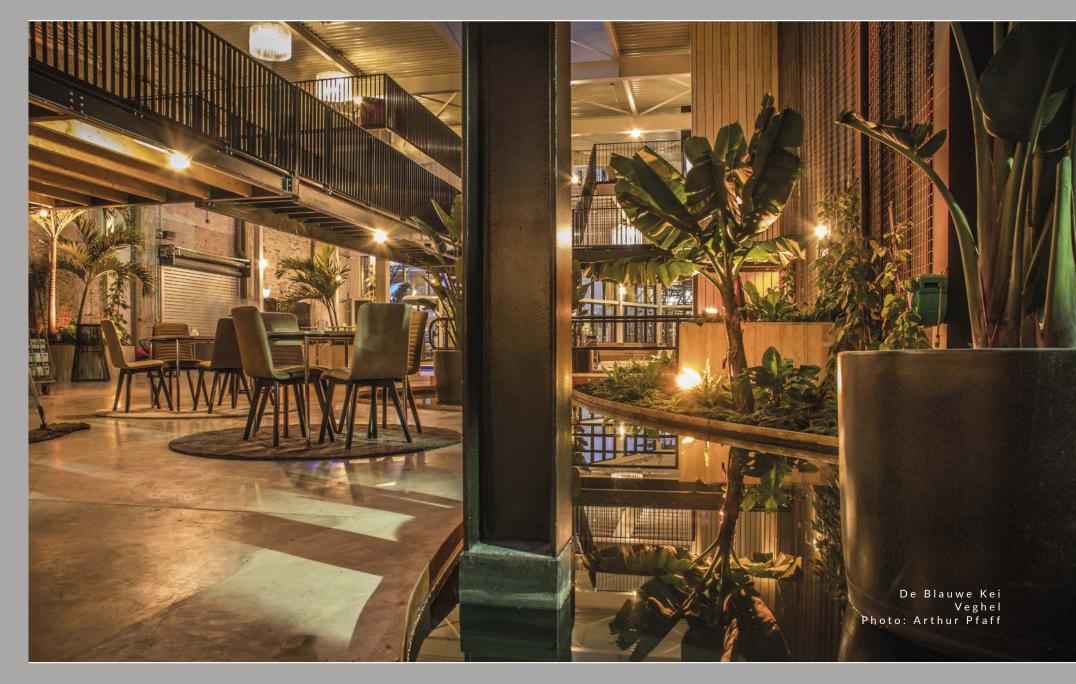

In our 'own' Veghel we had the opportunity to sign for the new theater at the Noordkade in cooperation with council of Meierijstad. The newly built theater 'De Blauwe Kei' has 700 seats and is build in a modern environment.

Together with the theater, we realised a very special entrance: a bridge that connects the Zuidkade and the Noordkade. Visitors from the Zuidkade can now walk over the water to the entrance of the new theater.

SPECIAL PROJECTS

De Blauwe Kei Veghel

Photos: Arthur Pfaff