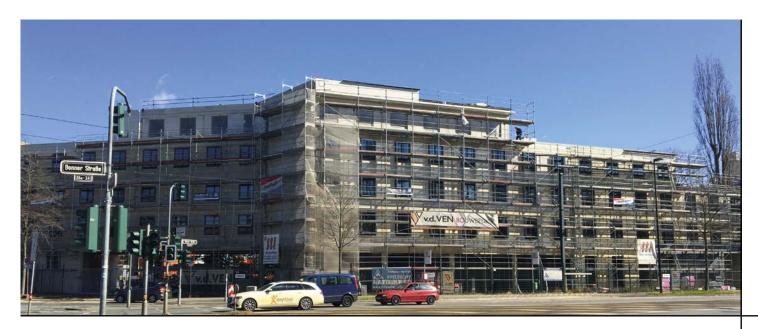

### COMMERCIAL PROJECTS

Kuehne + Nagel Veghel

Companies in the civil and utility building industry, as part of the building of houses and buildings, had an increase in turnover of 10%. The licensed building sum for housing as well as commercial projects increased. This is stated by the CBS in the quarterly report Bouw in the beginning of 2017. We have experienced this as well.

As a specialist in building distribution centers we have benefited from this. In our home town Veghel we are working on a new center for Kuehne + Nagel. In 2017 we have completed over 32.000 m². In 2018 we will finish the project by building a complete new hall (15.000 m²) and an office building of 2.000 m².