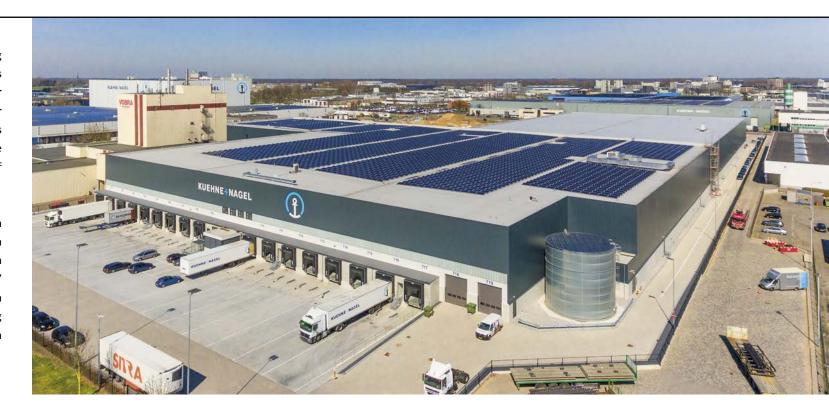

### COMMERCIAL PROJECTS

Kuehne + Nagel Veghel

Companies in the civil and utility building industry, as part of the building of houses and buildings, had an increase in turnover of 10%. The licensed building sum for housing as well as commercial projects increased. This is stated by the CBS in the quarterly report Bouw in the beginning of 2017. We have experienced this as well.

As a specialist in building distribution centers we have benefited from this. In our home town Veghel we are working on a new center for Kuehne + Nagel. In 2017 we have completed over 32.000 m². In 2018 we will finish the project by building a complete new hall (15.000 m²) and an office building of 2.000 m².