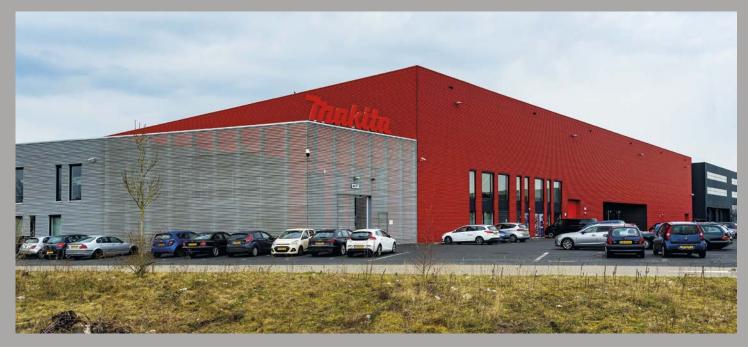

2.4% ABSENTEEISM

155.000 m<sup>2</sup>
DISTRIBUTION
CENTRES IN 2017

VTS Boxmeer

GLS Rotterdam

Makita Eindhover

| 2017    | 2016                                                                                                | 2015                                                                                                                                                                                                                                                                                                                                     | 2014                                                                                                                                                                                                                                                                                                                                                                                                                                                                                                                                  | 2013                                                                                                                                                                                                                                                                                                                                                                                                                                                                                                                                                                                                                                                                                                                                                                                                                                                                                                                                                                                  |
|---------|-----------------------------------------------------------------------------------------------------|------------------------------------------------------------------------------------------------------------------------------------------------------------------------------------------------------------------------------------------------------------------------------------------------------------------------------------------|---------------------------------------------------------------------------------------------------------------------------------------------------------------------------------------------------------------------------------------------------------------------------------------------------------------------------------------------------------------------------------------------------------------------------------------------------------------------------------------------------------------------------------------|---------------------------------------------------------------------------------------------------------------------------------------------------------------------------------------------------------------------------------------------------------------------------------------------------------------------------------------------------------------------------------------------------------------------------------------------------------------------------------------------------------------------------------------------------------------------------------------------------------------------------------------------------------------------------------------------------------------------------------------------------------------------------------------------------------------------------------------------------------------------------------------------------------------------------------------------------------------------------------------|
| 173,432 | 210,748                                                                                             | 151,693                                                                                                                                                                                                                                                                                                                                  | 160,596                                                                                                                                                                                                                                                                                                                                                                                                                                                                                                                               | 136,162                                                                                                                                                                                                                                                                                                                                                                                                                                                                                                                                                                                                                                                                                                                                                                                                                                                                                                                                                                               |
|         |                                                                                                     |                                                                                                                                                                                                                                                                                                                                          |                                                                                                                                                                                                                                                                                                                                                                                                                                                                                                                                       |                                                                                                                                                                                                                                                                                                                                                                                                                                                                                                                                                                                                                                                                                                                                                                                                                                                                                                                                                                                       |
| 8,508   | 6,891                                                                                               | 7,404                                                                                                                                                                                                                                                                                                                                    | 8,423                                                                                                                                                                                                                                                                                                                                                                                                                                                                                                                                 | 7,703                                                                                                                                                                                                                                                                                                                                                                                                                                                                                                                                                                                                                                                                                                                                                                                                                                                                                                                                                                                 |
| 7,835   | 6,295                                                                                               | 6,824                                                                                                                                                                                                                                                                                                                                    | 7,803                                                                                                                                                                                                                                                                                                                                                                                                                                                                                                                                 | 7,103                                                                                                                                                                                                                                                                                                                                                                                                                                                                                                                                                                                                                                                                                                                                                                                                                                                                                                                                                                                 |
| 5,959   | 4,767                                                                                               | 5,464                                                                                                                                                                                                                                                                                                                                    | 5,260                                                                                                                                                                                                                                                                                                                                                                                                                                                                                                                                 | 4,701                                                                                                                                                                                                                                                                                                                                                                                                                                                                                                                                                                                                                                                                                                                                                                                                                                                                                                                                                                                 |
| 4,9%    | 3.3%                                                                                                | 4.9%                                                                                                                                                                                                                                                                                                                                     | 5.2%                                                                                                                                                                                                                                                                                                                                                                                                                                                                                                                                  | 5.5%                                                                                                                                                                                                                                                                                                                                                                                                                                                                                                                                                                                                                                                                                                                                                                                                                                                                                                                                                                                  |
| 4,5%    | 3.0%                                                                                                | 4.5%                                                                                                                                                                                                                                                                                                                                     | 4.9%                                                                                                                                                                                                                                                                                                                                                                                                                                                                                                                                  | 5.1%                                                                                                                                                                                                                                                                                                                                                                                                                                                                                                                                                                                                                                                                                                                                                                                                                                                                                                                                                                                  |
| 3,4%    | 2.3%                                                                                                | 3.6%                                                                                                                                                                                                                                                                                                                                     | 3.3%                                                                                                                                                                                                                                                                                                                                                                                                                                                                                                                                  | 3.4%                                                                                                                                                                                                                                                                                                                                                                                                                                                                                                                                                                                                                                                                                                                                                                                                                                                                                                                                                                                  |
| 51.90%  | 46.35%                                                                                              | 55.00%                                                                                                                                                                                                                                                                                                                                   | 52.05%                                                                                                                                                                                                                                                                                                                                                                                                                                                                                                                                | 46.27%                                                                                                                                                                                                                                                                                                                                                                                                                                                                                                                                                                                                                                                                                                                                                                                                                                                                                                                                                                                |
| 55,299  | 49,382                                                                                              | 44,140                                                                                                                                                                                                                                                                                                                                   | 44,674                                                                                                                                                                                                                                                                                                                                                                                                                                                                                                                                | 39,456                                                                                                                                                                                                                                                                                                                                                                                                                                                                                                                                                                                                                                                                                                                                                                                                                                                                                                                                                                                |
| 106,541 | 106,548                                                                                             | 80,253                                                                                                                                                                                                                                                                                                                                   | 85,822                                                                                                                                                                                                                                                                                                                                                                                                                                                                                                                                | 84,192                                                                                                                                                                                                                                                                                                                                                                                                                                                                                                                                                                                                                                                                                                                                                                                                                                                                                                                                                                                |
| 2.34    | 1.98                                                                                                | 2.01                                                                                                                                                                                                                                                                                                                                     | 2.18                                                                                                                                                                                                                                                                                                                                                                                                                                                                                                                                  | 1.68                                                                                                                                                                                                                                                                                                                                                                                                                                                                                                                                                                                                                                                                                                                                                                                                                                                                                                                                                                                  |
| 90,122  | 91,587                                                                                              | 58,455                                                                                                                                                                                                                                                                                                                                   | 54,601                                                                                                                                                                                                                                                                                                                                                                                                                                                                                                                                | 51,158                                                                                                                                                                                                                                                                                                                                                                                                                                                                                                                                                                                                                                                                                                                                                                                                                                                                                                                                                                                |
| 38,350  | 46,270                                                                                              | 29,115                                                                                                                                                                                                                                                                                                                                   | 25,008                                                                                                                                                                                                                                                                                                                                                                                                                                                                                                                                | 30,373                                                                                                                                                                                                                                                                                                                                                                                                                                                                                                                                                                                                                                                                                                                                                                                                                                                                                                                                                                                |
|         |                                                                                                     |                                                                                                                                                                                                                                                                                                                                          |                                                                                                                                                                                                                                                                                                                                                                                                                                                                                                                                       |                                                                                                                                                                                                                                                                                                                                                                                                                                                                                                                                                                                                                                                                                                                                                                                                                                                                                                                                                                                       |
| 224     | 225                                                                                                 | 249                                                                                                                                                                                                                                                                                                                                      | 265                                                                                                                                                                                                                                                                                                                                                                                                                                                                                                                                   | 275                                                                                                                                                                                                                                                                                                                                                                                                                                                                                                                                                                                                                                                                                                                                                                                                                                                                                                                                                                                   |
| 774     | 937                                                                                                 | 609                                                                                                                                                                                                                                                                                                                                      | 606                                                                                                                                                                                                                                                                                                                                                                                                                                                                                                                                   | 495                                                                                                                                                                                                                                                                                                                                                                                                                                                                                                                                                                                                                                                                                                                                                                                                                                                                                                                                                                                   |
| 0       | 6.6                                                                                                 | 3.3                                                                                                                                                                                                                                                                                                                                      | 3.3                                                                                                                                                                                                                                                                                                                                                                                                                                                                                                                                   | 3.5                                                                                                                                                                                                                                                                                                                                                                                                                                                                                                                                                                                                                                                                                                                                                                                                                                                                                                                                                                                   |
| 0       | 27                                                                                                  | 4                                                                                                                                                                                                                                                                                                                                        | 19                                                                                                                                                                                                                                                                                                                                                                                                                                                                                                                                    | 3                                                                                                                                                                                                                                                                                                                                                                                                                                                                                                                                                                                                                                                                                                                                                                                                                                                                                                                                                                                     |
| 0       | 4.1                                                                                                 | 0.67                                                                                                                                                                                                                                                                                                                                     | 3.17                                                                                                                                                                                                                                                                                                                                                                                                                                                                                                                                  | 0.6                                                                                                                                                                                                                                                                                                                                                                                                                                                                                                                                                                                                                                                                                                                                                                                                                                                                                                                                                                                   |
|         | 173,432  8,508 7,835 5,959  4,9% 4,5% 3,4%  51.90% 55,299 106,541  2.34 90,122 38,350  224 774  0 0 | 8,508     6,891       7,835     6,295       5,959     4,767       4,9%     3.3%       4,5%     3.0%       3,4%     2.3%       51,90%     46.35%       55,299     49,382       106,541     106,548       2.34     1,98       90,122     91,587       38,350     46,270       224     225       774     937       0     6.6       0     27 | 173,432     210,748     151,693       8,508     6,891     7,404       7,835     6,295     6,824       5,959     4,767     5,464       4,9%     3.3%     4.9%       4,5%     3.0%     4.5%       3,4%     2.3%     3.6%       51.90%     46.35%     55.00%       55,299     49,382     44,140       106,541     106,548     80,253       2.34     1.98     2.01       90,122     91,587     58,455       38,350     46,270     29,115       224     225     249       774     937     609       0     6.6     3.3       0     27     4 | 173,432         210,748         151,693         160,596           8,508         6,891         7,404         8,423           7,835         6,295         6,824         7,803           5,959         4,767         5,464         5,260           4,9%         3,3%         4,9%         5,2%           4,5%         3,0%         4,5%         4,9%           3,4%         2,3%         3,6%         3,3%           51,90%         46,35%         55,00%         52,05%           55,299         49,382         44,140         44,674           106,541         106,548         80,253         85,822           2,34         1,98         2,01         2,18           90,122         91,587         58,455         54,601           38,350         46,270         29,115         25,008           224         225         249         265           774         937         609         606           0         6.6         3,3         3,3           0         27         4         19 |