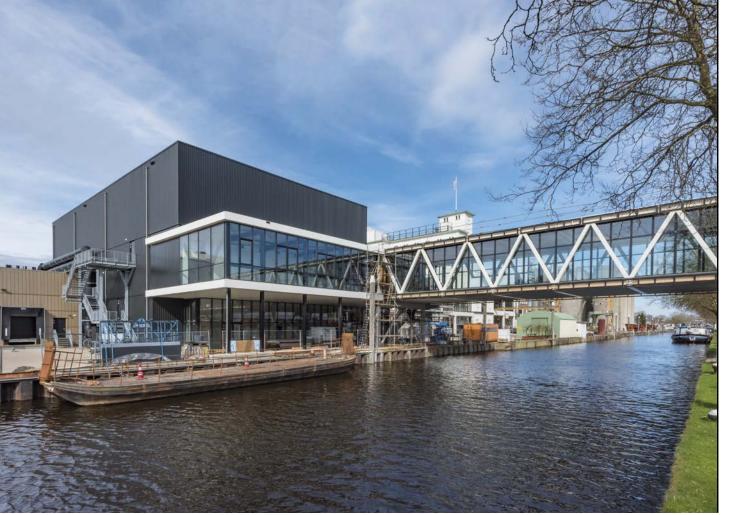

In our 'own' Veghel we had the opportunity to sign for the new theater at the Noordkade in cooperation with council of Meierijstad. The newly built theater 'De Blauwe Kei' has 700 seats and is build in a modern environment.

Together with the theater, we realised a very special entrance: a bridge that connects the Zuidkade and the Noordkade. Visitors from the Zuidkade can now walk over the water to the entrance of the new theater.

SPECIAL PROJECTS

De Blauwe Kei Veghel

Photos: Arthur Pfaff