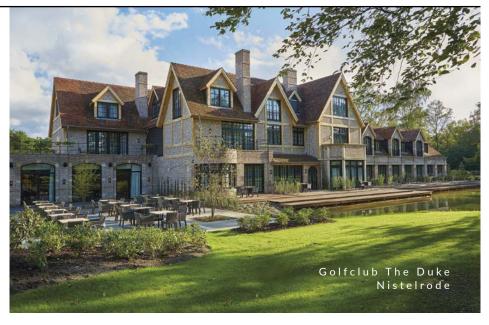

We realised tremendous projects such as the Duke in Nistelrode that was build in an absolute record time. We have completed over 1300 housing units in various forms. We have realised magnificent utility buildings and enforced our heritage by some wonderful restoration projects. Besides we have invested heavily in ourselves by refurbing our office building to better accommodate our growth in staff over the past few years. By improving the office we have doubled the amount of workplaces and in the end of 2017 we have realised spacious meeting rooms and a brand new canteen.

It seems that the hospitality branche is one of our new passions. Earlier, we have completed a beautiful hotel in Breda and this year we have realised, again in Brabant, a glamorous 20-suite hotel at golf complex the Duke in Nistelrode. The Victorian style of the hotel, with old bricks, slated roof and oak trusses demanded all available craftsmanship from our people. The result was stunning: luxury and service in a beautiful environment with a high-quality building.

### CRAFTSMANSHIP

Building the 20 hotel suites as part of extending the club house of Business club The Duke in Nistelrode was not an everyday job. The building and especially the suites and congress facilities needed to be state of the art in appearance, service, quality and luxury.

The design of the building has the looks of a Victorian country house. By choosing the highest quality, authentic and classic material the extension is an absolute eye catcher for this unique club.

"A game of golf on one of the most beautiful courses in the Netherlands, enjoying a magnificent glass of wine on the terrace, haute cuisine and sleeping like a prince. Hospitality and service at its best, living like a king."