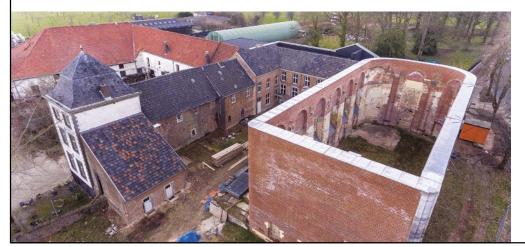

With monastery Hoog Cruts in Noorbeek, Limburgs Landschap follows its vision. The trust is investing heavily in the recovery of this dilapidated ruin that was abandoned after a fire in 1979. Also Hoeve Nieuw Ehrenstein in Kerkrade will be restored to become a tourist attraction. The most beautiful thing about restauration is that it is real craftsmanship. Our craftsmen are working with passion and are also focused on transferring their knowledge to a new generation.

149 Apartments Leidsche Rijn

207 Apartments Rotsoord

44 Utrecht

Utrecht

Hartelstein24

Maintenance Winselerhof

Farm Nieuw Ehrenstein

23 Kerkrade

Kerkrade