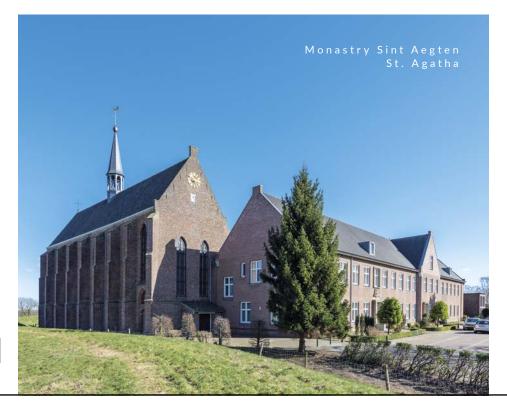

### RESTORATION

For our heritage in the Netherlands, 2017 was a tensive year. The central government was planning to abolish the subsidies for maintenance of national trust. These plans have changed by a filed petition. The plans would have resulted in more decay. Maintaining the allure of history if of great importance.

After all, otherwise everything will end in decay. We therefore have great passion for our Dutch heritage.

We are always actively involved in conservative maintenance of a number of churches, but the big restauration projects were broadly available.

With monastery Hoog Cruts in Noorbeek, Limburgs Landschap follows its vision. The trust is investing heavily in the recovery of this dilapidated ruin that was abandoned after a fire in 1979. Also Hoeve Nieuw Ehrenstein in Kerkrade will be restored to become a tourist attraction. The most beautiful thing about restauration is that it is real craftsmanship. Our craftsmen are working with passion and are also focused on transferring their knowledge to a new generation.